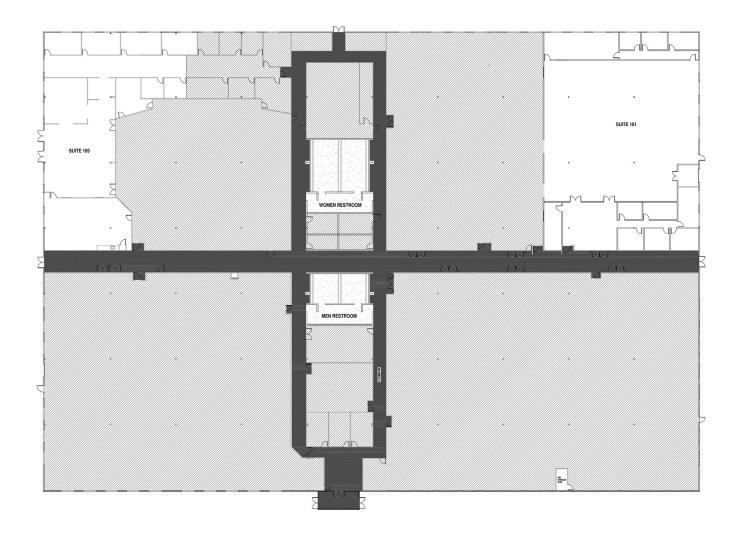

## Property Details

- 20,244 RSF total
- 2 suites available
  - Suite 101: 12,450 RSF
  - Suite 109: 7,774 RSF
- Flexible use including office, medical, R&D
- \$14.00 PSF, NNN
- Turn-key ready office with new finishes and lighting
- Great mix of privates and open office area
- All new common area improvements completed
- 5/1000 secured parking
- Heavy Power and Fiber
- Easy access to I-5, I-405 and SR-167
- Available Now