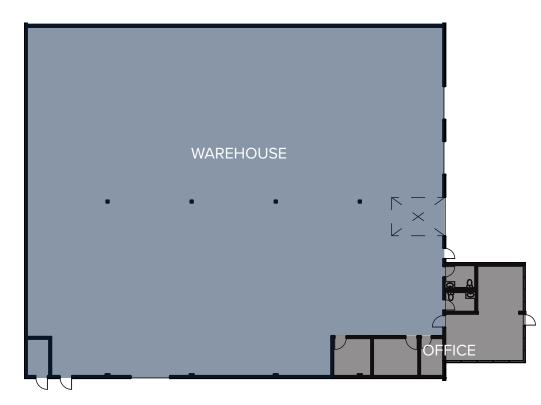

### SITE PLAN

### BUILDING SF 10,615 SF (760 SF Office)

**CLEAR HEIGHT** 24'

LOADING 2 Dock High Doors (with edge of dock plates) 2 Grade Level Doors (12'x8' & 14'x8')