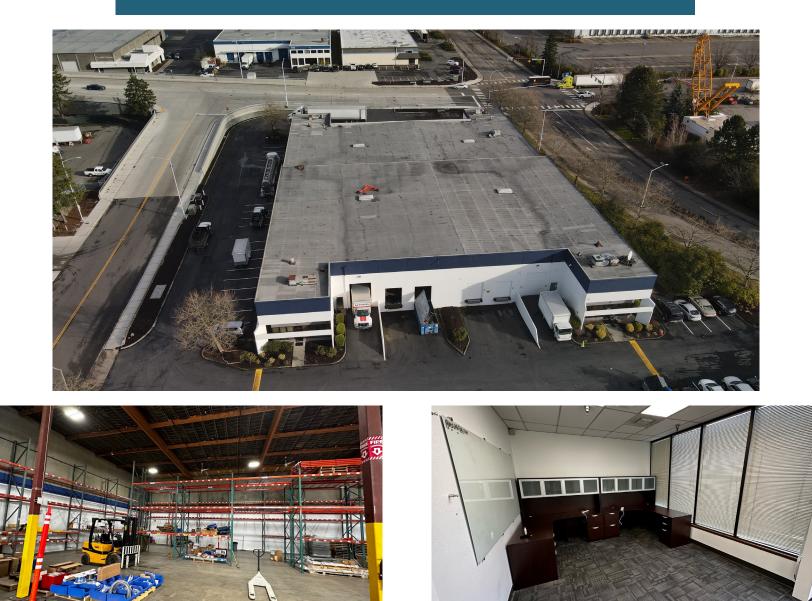

### BUILDING SF 10,615 SF (760 SF Office)

**CLEAR HEIGHT** 24'

LOADING 2 Dock High Doors (with edge of dock plates) 2 Grade Level Doors (12'x8' & 14'x8')

# **PROPERTY HIGHLIGHTS**

- LED Lighting in the warehouse
- Existing racking can be available for tenant
- Power: 300 amps of 3-phase 120/208v
- Ample parking
- Premise includes key card access and security system with cameras.
- Rates: \$1.25 shell & \$1.30 office, \$0.377 NNN