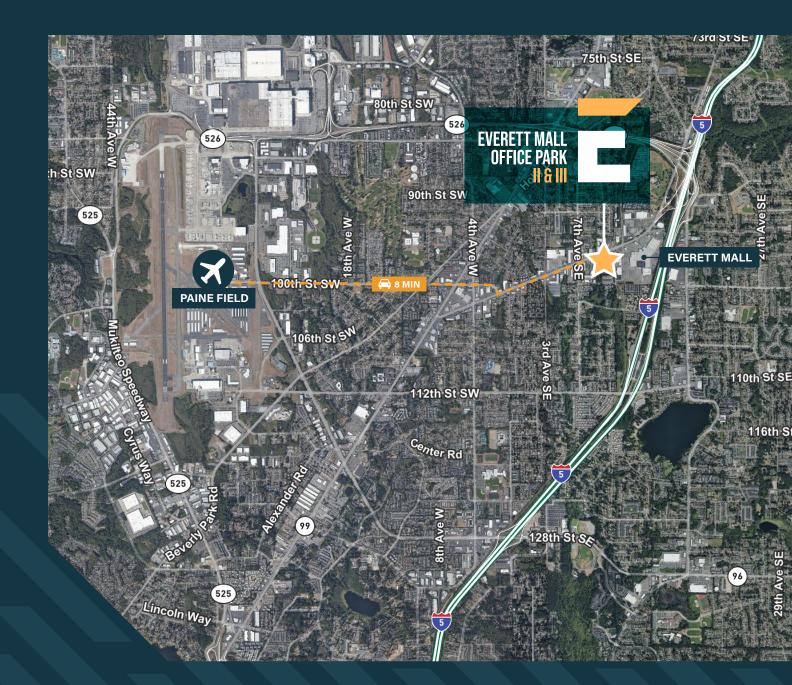

## PROPERTY FEATURES

PRIME LOCATION WITH EXCELLENT ACCESS TO 1-5

PARKING: 4/1,000 RSF

2.5 MILES FROM EVERETT'S PAINE FIELD AIRPORT

WALKING DISTANCE TO THE EVERETT MALL, OFFERING SHOPPING, DINING AND ENTERTAINMENT