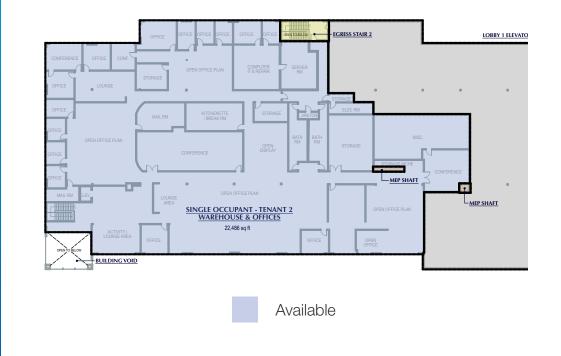

# FLOOR 2

# **CURRENT AVAILABILITY**

| Total Premises | 30,531 RSF                   |
|----------------|------------------------------|
| Floor 1        | 2,487 RSF Office             |
|                | 5,558 RSF Flex/WH/Production |
| Floor 2        | 22,486 RSF Office            |
| Load Factor    | 1.0062                       |