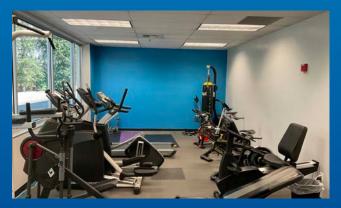

Fitness center with lockers and showers

96 parking stalls

New exterior paint, exterior LED lighting system, asphalt paving, and landscaping.