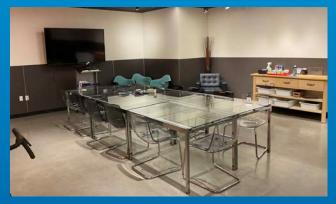

# **SPACE FEATURES**

Move in Ready

Two-story lobby with corporate image

High-end finishes throughout

Multiple team/collaboration areas

Efficient mix of private offices & conference rooms

Functioning photography studio

### AVAILABLE NOW | 30,531 RSF

Open work space with modern kitchen, private offices, conference rooms and group collaboration areas. Features secure entry and abundant natural light throughout space.