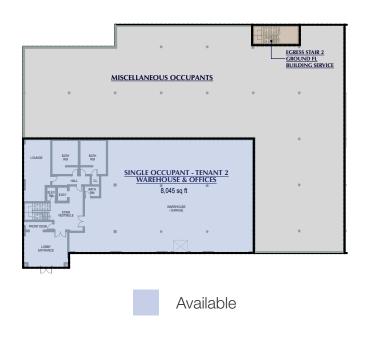

## FLOOR 1

# **CURRENT AVAILABILITY**

| Total Premises | 30,531 RSF                   |
|----------------|------------------------------|
| Floor 1        | 2,487 RSF Office             |
|                | 5,558 RSF Flex/WH/Production |
| Floor 2        | 22,486 RSF Office            |
| Load Factor    | 1.0062                       |