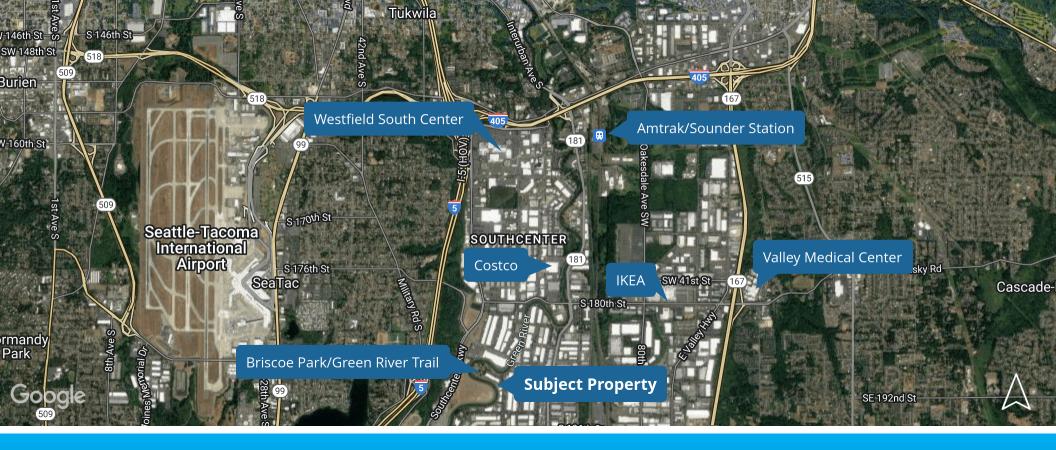

## LOCATION

### AMENITIES

- Adjacent to Briscoe Park with running, biking, and walking trails
- Serene views of Mount Rainier and immediate access to the Green River Trail
- Close proximity to Westfield Southcenter
- Centrally located between Seattle, Bellevue, and Tacoma and only minutes away from SeaTac International Airport

### TRANSIT

- Easy Freeway access to I-5, I-405, and West Valley Highway (SR-181)
- Walking distance to Metro 150 (Downtown Seattle/ Southcenter), and Rapid Ride F Line