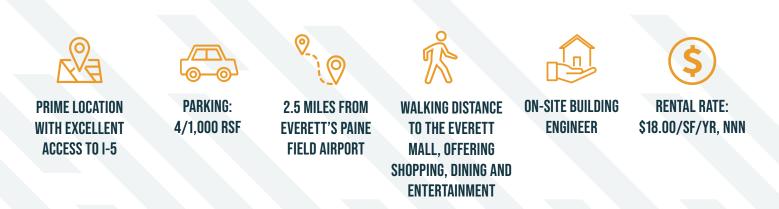

LARGEST BLOCK OF CONTIGUOUS SPACE (40,538 RSF) IN EVERETT, WASHINGTON

# EVERETT MALL OFFICE PARK

906 & 1000 SE EVERETT MALL WAY





LOCAL, RESPONSIVE PROPERTY MANAGEMENT AND OWNERSHIP TEAM PLANNED UPGRADES TO INCLUDE: BUILDING ENTRANCES, LOBBIES, RESTROOMS AND LANDSCAPING

### PROPERTY FEATURES



## AVAILABLE SPACES



|              | BUILDING | SUITE                                  | SIZE (SQ. FT.) | AVAILABILITY | SPACE PLAN |
|--------------|----------|----------------------------------------|----------------|--------------|------------|
| BUILDING II  | II       | Suite 110                              | 2,327 SF       | Now          | GL         |
|              | II       | Suite 120                              | 897 SF         | Now          | G E        |
|              | II       | Suite 130                              | 890 SF         | Now          | G E        |
|              | II       | Suite 140                              | 722 SF         | Now          | G E        |
|              | II       | Suite 150                              | 742 SF         | Now