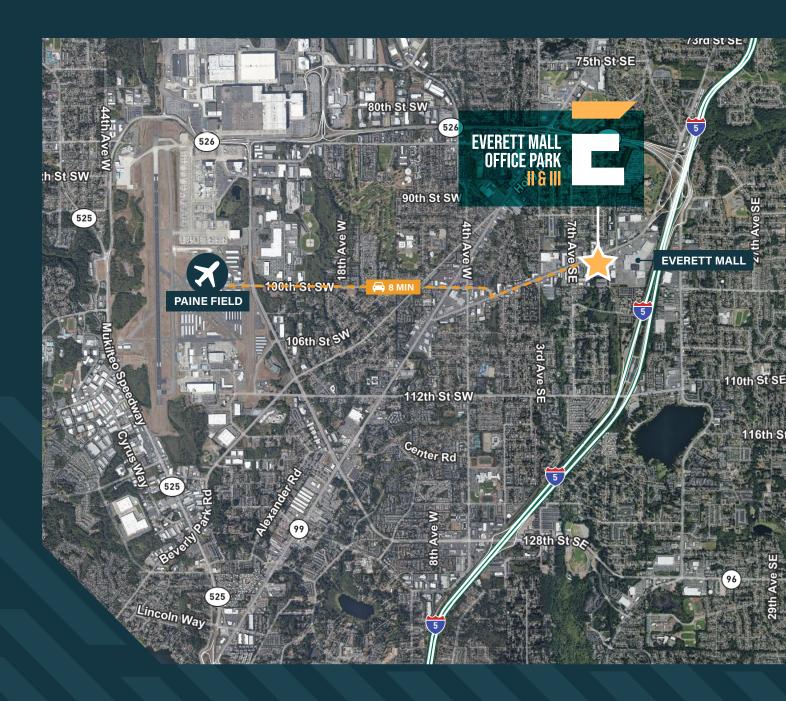

LARGEST BLOCK OF CONTIGUOUS SPACE (40,538 RSF) IN EVERETT, WASHINGTON

# EVERETT MALL OFFICE PARK

906 & 1000 SE EVERETT MALL WAY

LOCAL, RESPONSIVE PROPERTY MANAGEMENT AND OWNERSHIP TEAM PLANNED UPGRADES TO INCLUDE: BUILDING ENTRANCES, LOBBIES, RESTROOMS AND LANDSCAPING